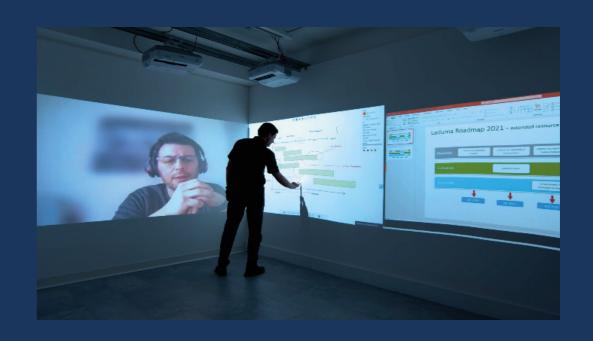

#### COMMUNICATE AND COLLABORATE AT ONCE

Work in a more human way. Read your peers' facial expressions and body language as you collaborate, even if they are in a different location.

#### NO MORE SMALL SCREEN COLLABORATION

Transform your meeting room walls into 360-degree limitless displays. Resize and reshape whiteboards and infinitely expand to paint the big picture.

With Laduma, create your own bespoke in-office collaboration environment, adapted perfectly for your own personal needs at a moments notice. Create, drag and drop content from wall to wall, making your entire wall space your canvas.