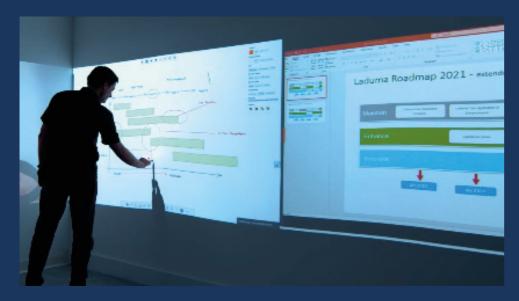

#### NO MORE SMALL SCREEN COLLABORATION

Transform your meeting room walls into 360-degree limitless displays. Resize and reshape whiteboards and infinitely expand to paint the big picture.

With Laduma, create your own bespoke in-office collaboration environment, adapted perfectly for your own personal needs at a moments notice. Create, drag and drop content from wall to wall, making your entire wall space your canvas.