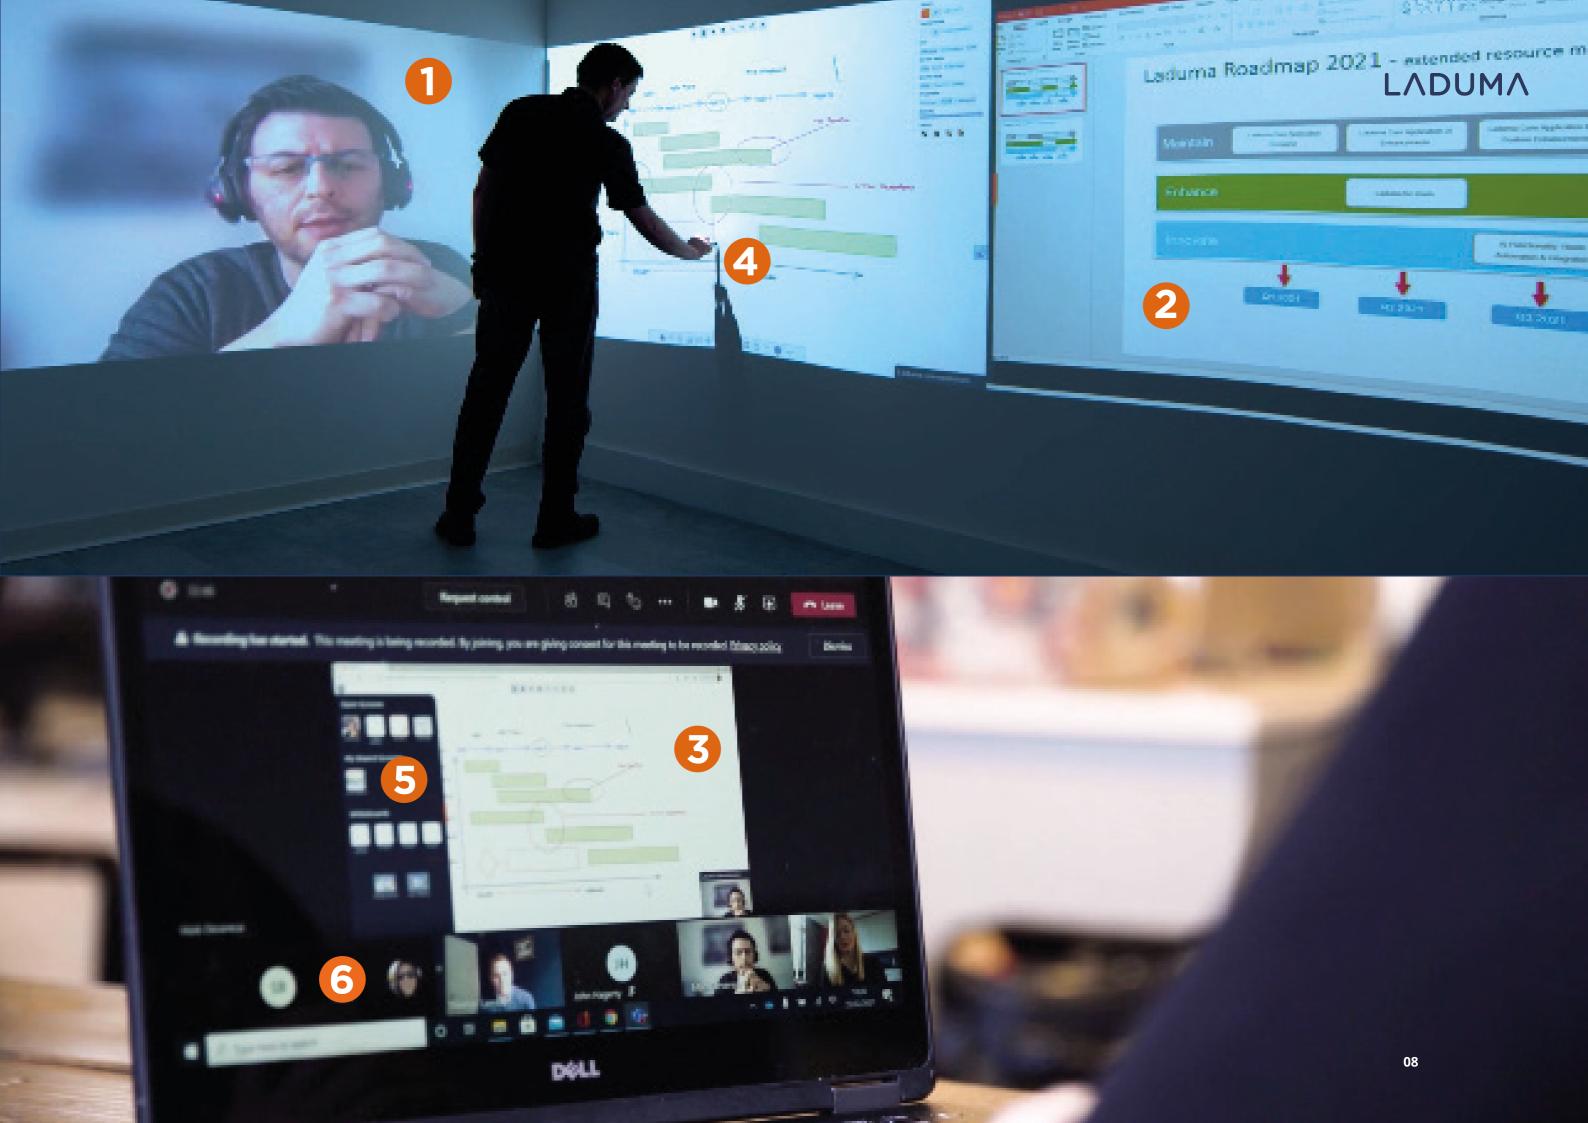

# LADUMA AT A GLANCE

Big Picture Whiteboarding Features that Empower Workers to Capture their Best Ideas

MS TEAMS VIDEO INTEGRATION

MS Teams video Integration allows you to collaborate whilst communicating effectively through body language and facial expressions. Save time sending whiteboard notes and drawings back and forth. Work in the present, adding to ideas with immediacy.

INSTANTANEOUS DOCUMENT SHARING

Share documents, data and content instantly. Pick and choose what content to view and where to display it, whether you are a graduate or a CEO. Everyone has the power to share their ideas freely.

SYNCHRONISED WHITEBOARD

Sessions are synchronised for simultaneous, realtime collaboration. Write, draw or annotate the same virtual space from anywhere, on any device - making location irrelevant. FULLY ADAPTABLE WALL SPACE

Instantly adapt workspaces to immediate requirements at a moment's notice. Walls can be adapted and manipulated to fit your purpose giving you infinite space to work.

NOTES SAVED IN TEAMS CHANNEL

Save time looking for your meeting notes and lost ideas - Each workspace has a 1:1 relationship with an MS Teams channel capturing any relevant meetings or exchanges.