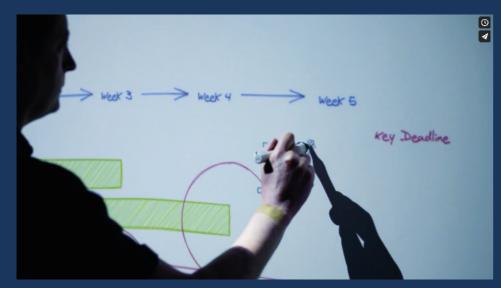

#### CUSTOMISE YOUR ENVIRONMENT

Manipulate room walls to your own specifications. Drag, drop and place interactive whiteboards and content with ease.

#### NO MORE SMALL SCREEN COLLABORATION

Transform your meeting room walls into 360-degree limitless displays. Resize and reshape whiteboards and infinitely expand to paint the big picture.

With Laduma, create your own bespoke in-office collaboration environment, adapted perfectly for your own personal needs at a moments notice. Create, drag and drop content from wall to wall, making your entire wall space your canvas.