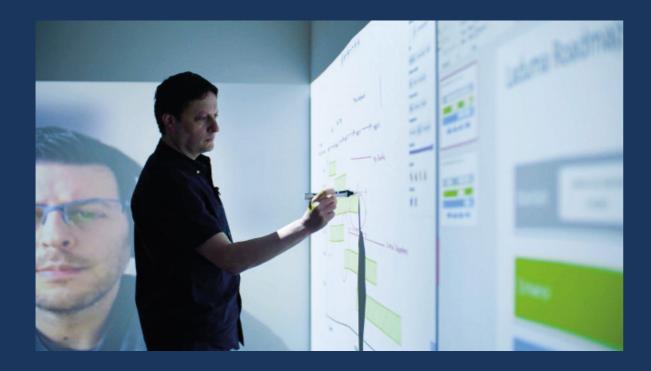

#### COMMUNICATE AND COLLABORATE AT ONCE

Work in a more human way. Read your peers' facial expressions and body language as you collaborate, even if they are in a different location.

With Laduma, create your own bespoke in-office collaboration environment, adapted perfectly for your own personal needs at a moments notice. Create, drag and drop content from wall to wall, making your entire wall space your canvas.