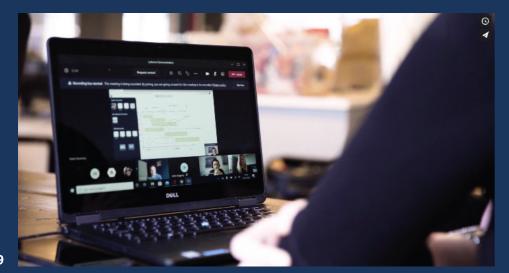

#### WORK IN THE HERE AND NOW

Whiteboard sessions are synchronised for simultaneous, real-time collaboration from anywhere.

#### COMMUNICATE AND COLLABORATE AT ONCE

Work in a more human way. Read your peers' facial expressions and body language as you collaborate, even if they are in a different location.

#### GIVE EVERYONE AN EQUAL VOICE

Synchronous real-time whiteboarding and content sharing allows remote workers to join on equal footing with office-based colleagues.