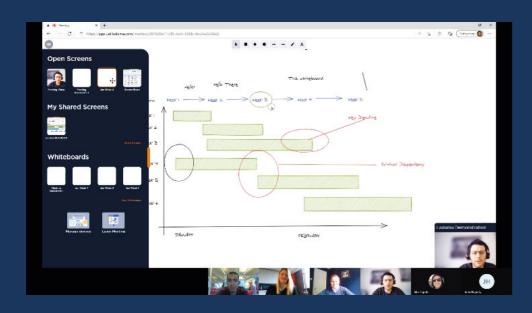

# INTRODUCING LADUMA

The Digital Workspace that Optimises the Whiteboarding Experience

An adaptable visual collaboration platform, with an infinite digital whiteboard that integrates with MS Teams to supercharge your existing infrastructure.

#### WORK IN THE HERE AND NOW

Whiteboard sessions are synchronised for simultaneous, real-time collaboration from anywhere.

SYNCHRONISED WHITEBOARD

Sessions are synchronised for simultaneous, realtime collaboration. Write, draw or annotate the same virtual space from anywhere, on any device - making location irrelevant. FULLY ADAPTABLE WALL SPACE